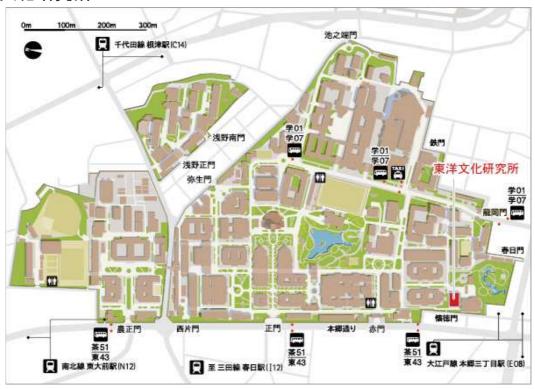

# 東京大学東洋文化研究所図書室利用案内

〒113-0033 東京都文京区本郷 7-3-1 TEL 03-5841-5893 FAX 03-5841-1389

E-mail ioclibrary@ioc.u-tokyo.ac.jp URL http://www.ioc.u-tokyo.ac.jp/~library/



Website

## 開室日 • 受付時間

開 室 月~金 9:20~16:50

図書請求受付 9:20~11:50、13:00~16:00

複写受付 9:20~16:30

# 閉室日

土曜日、日曜日、祝日、第2水曜日、年末・年始、本研究所行事日等

# 図書室へのアクセス

地下鉄丸ノ内線、都営大江戸線・本郷三丁目駅下車徒歩5分、 東洋文化研究所2F



## 利用資格

#### 学内の方

教職員、学生、本学の元教職員、卒業生、名誉教授

#### 学外の方

大学・研究機関又はこれに準ずる機関の教職員 大学又はこれに準ずる教育機関の学生 一般利用者

## 閲覧手続

#### 学内の方

身分証、学生証、附属図書館利用証、附属図書館入館証のいずれかを提示 してください。

※閲覧希望図書の事前予約が可能です。閲覧図書請求票 [事前予約用] (様式はホームページからダウンロード可) をお送りください。

#### 学外の方

身分証、学生証を提示してください。

※事前に問い合わせ・予約をしていただくと、待たずにご利用になれます。 所属機関の図書館を通してお問い合わせいただくか「所蔵図書資料閲覧 申請書」(様式はホームページからダウンロード可)をお送りください。

# 出納手続

当図書室は閉架式ですので、「閲覧図書請求票」にご記入ください。 1回で請求できる冊数は、10冊(帙入本の場合5帙)までです。

# 書庫利用

入庫資格:所内教職員および学内協定部局(社研・法・文・経)の教員

手 続:所内教員 なし

上記以外 図書館利用証提出

## 貸出

- 学外の方:貸出不可。
- 所内教職員:冊数制限なし。図書1年、雑誌1ヶ月、新着雑誌1週間。
- ・学内他部局の教職員・学生: 3冊。3週間。

OPAC に「学内貸出可」の記載があるもののみ。

・協定部局(社研・法・文・経)教員は下記参照。

|        | 社会科学研究所                                                                       | 法学政治学研究科 ・法学部       | 人文社会系研究科<br>·文学部    | 経済学研究科 ・経済学部