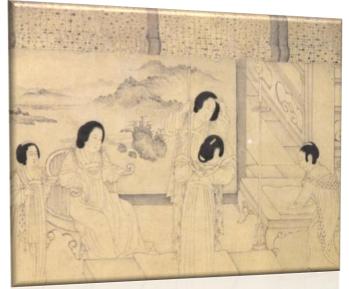

## A New History of Early Chinese Literati Painting

中国初期文人画を再考する

東大ASNET

What is early Chinese literati painting? Sparse, abstract landscapes usually come to mind when we think about literati painting, but why? What if the standard version of the history of early literati painting only offers an obscured view of a much bigger, complex picture? This study challenges the dominant narrative on early literati painting by giving equal weight to the testimonies of artifacts as well as that of texts.

Furthermore, it illustrates the instability of "painting embodying poetry", a defining idea in literati painting, with an examination of the dominant, meaning-conferring texts as well as the overlooked, contradictory ones.